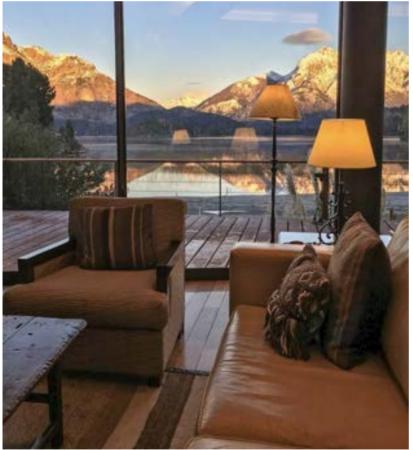

#### **HOTEL LLAO LLAO**

Surrounded by the Moreno and Nahuel Huapi lakes and the López and Tronador hills the Llao Llao Resort, Golf & Spa offers panoramic views of these landscapes in the rooms and common areas.

Covering 15 hectares, the resort has an 18-hole golf course, a heated pool, an outdoor pool, as well as a beach area and a spa with sauna..