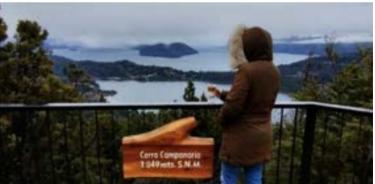

Your starting point will be Bariloche and if you are there you can easily drive through another famous scenic circuit called "Circuito Chico" (Small circuit) to discover the Campanario Hill and wander the Llao-Llao Península. This is a 40-minute drive where you'll appreciate Lake Moreno and Nahuel Huapi too. The advantage of going on a private car is that you can stop as much as you want in the viewpoints