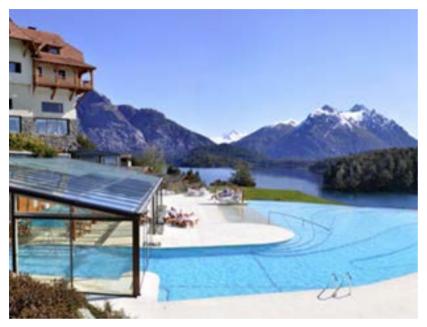

#### **HOTEL LLAO LLAO**

Surrounded by the Moreno and Nahuel Huapi lakes and the López and Tronador hills the Llao Llao Resort, Golf & Spa offers panoramic views of these landscapes in the rooms and common areas.

Covering 15 hectares, the resort has an 18-hole golf course, a heated pool, an outdoor pool, as well as a beach area and a spa with sauna..