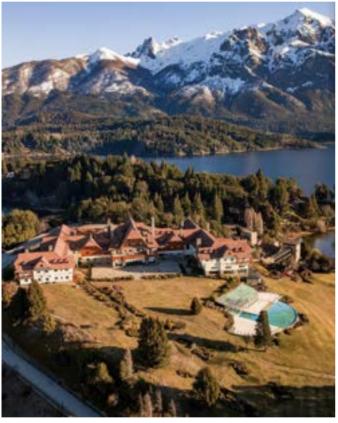

#### **HOTEL LLAO LLAO**

Surrounded by the Moreno and Nahuel Huapi lakes and the López and Tronador hills the Llao Llao Resort, Golf & Spa offers panoramic views of these landscapes in the rooms and common areas.

Covering 15 hectares, the resort has an 18-hole golf course, a heated pool, an outdoor pool, as well as a beach area and a spa with sauna..