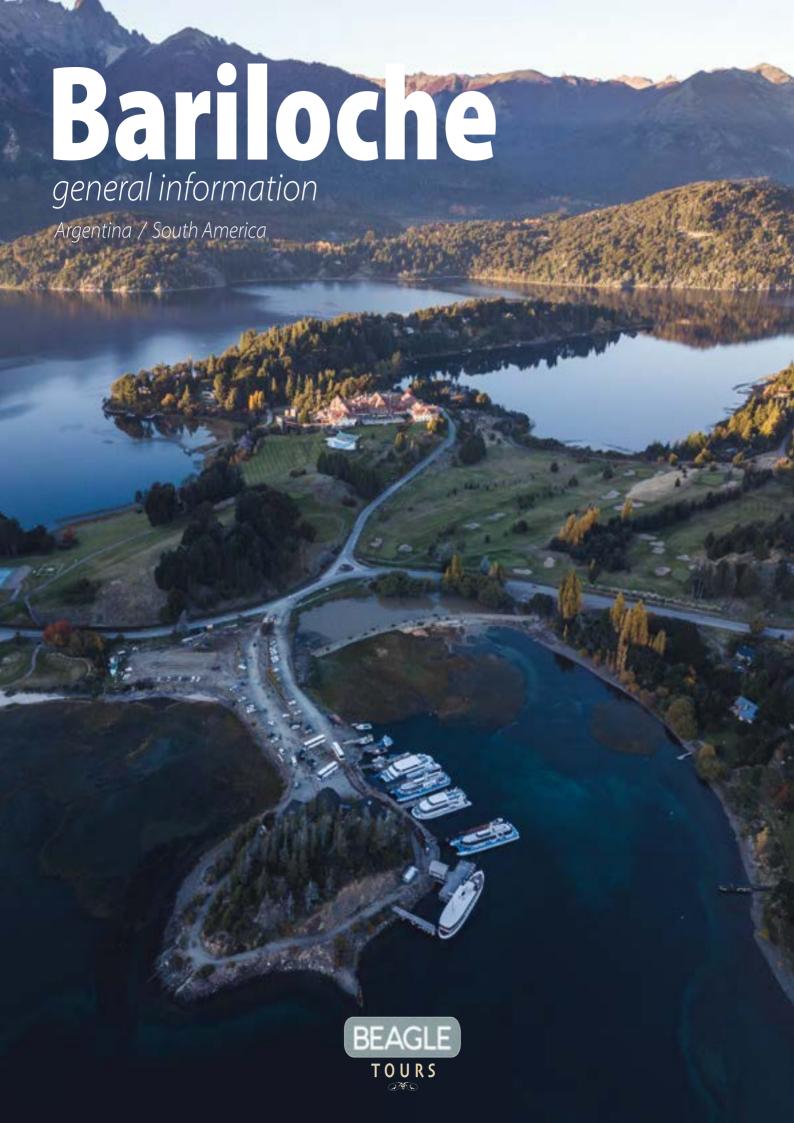

### **LLAO LLAO ACTIVITIES /** Activities Outdoor

If you want to have fun, you have a lot of options at Llao Llao Resort. They offer many outdoor activities such as canoeing, tennis, bird watching, rafting, fishing, mountain biking and trekking with the best instructors.