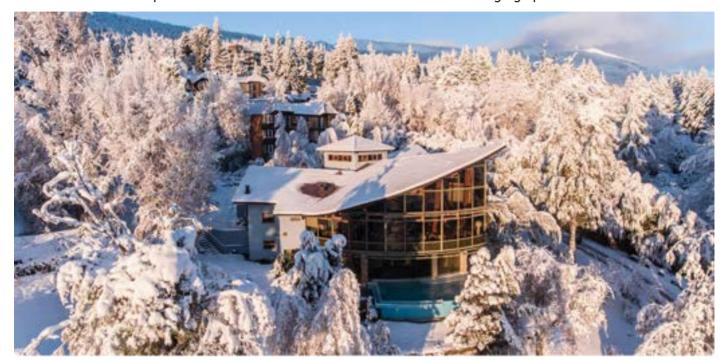

#### **HOTEL LLAO LLAO**

Surrounded by the Moreno and Nahuel Huapi lakes and the López and Tronador hills the Llao Llao Resort, Golf & Spa offers panoramic views of these landscapes in the rooms and common areas.

Covering 15 hectares, the resort has an 18-hole golf course, a heated pool, an outdoor pool, as well as a beach area and a spa with sauna..