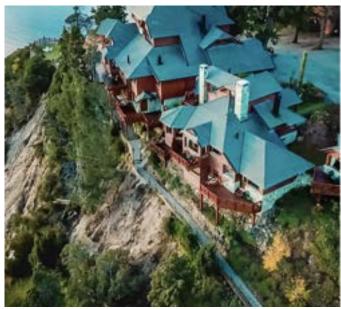

# **STAG RESTÓ /** Charming Hotel

The restaurant is almost suspended on the forested rock with unbeatable views of Lake Nahuel Huapi, Playa Bonita and Andean mountains.

Cozy and cordial, the restaurant offers guests and the public a special dining experience, accompanied by an incredible view.