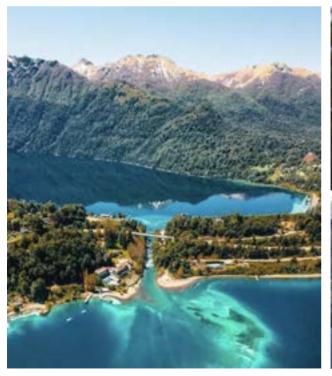

Your starting point will be Bariloche and if you are there you can easily drive through another famous scenic circuit called "Circuito Chico" (Small circuit) to discover the Campanario Hill and wander the Llao-Llao Península. This is a 40-minute drive where you'll appreciate Lake Moreno and Nahuel Huapi too. The advantage of going on a private car is that you can stop as much as you want in the viewpoints