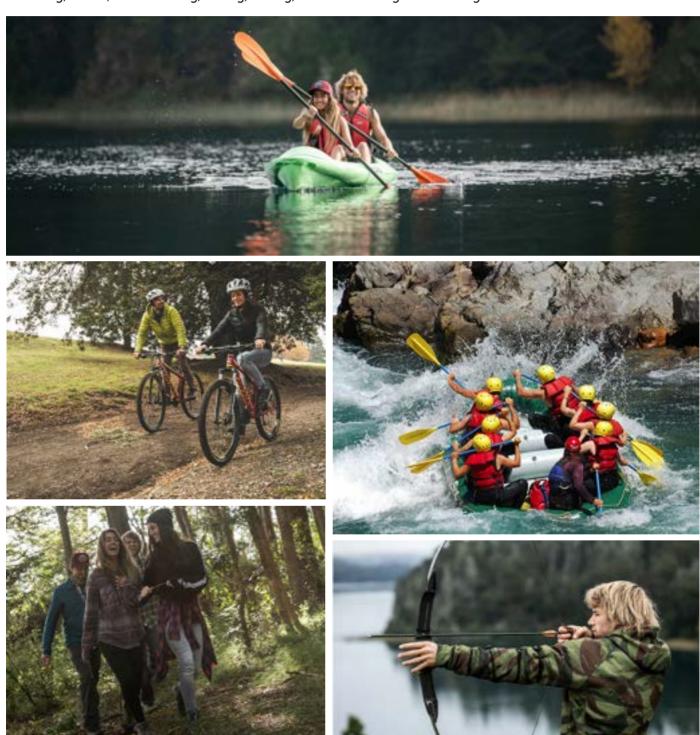

### **LLAO LLAO ACTIVITIES /** Activities Indoor

For those who wish to stay indoors, there are stretching classes, bridge games, tv rooms, gym classes, live shows and a heated pool and hottub to enjoy!

Covering 15 hectares, the resort has an 18-hole golf course, a heated pool, an outdoor pool, as well as a beach area and a spa with sauna..