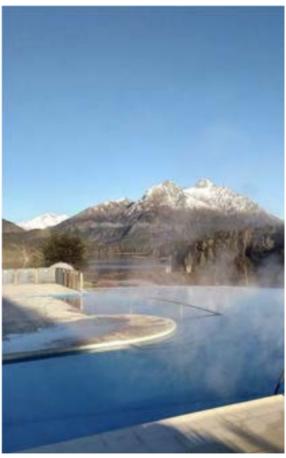

#### **HOTEL LLAO LLAO**

Surrounded by the Moreno and Nahuel Huapi lakes and the López and Tronador hills the Llao Llao Resort, Golf & Spa offers panoramic views of these landscapes in the rooms and common areas.

Covering 15 hectares, the resort has an 18-hole golf course, a heated pool, an outdoor pool, as well as a beach area and a spa with sauna..