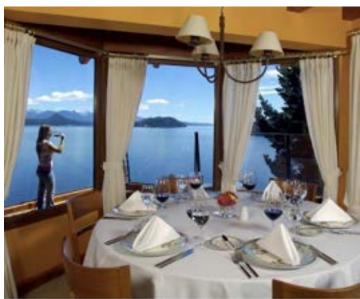

# **STAG RESTÓ /** Charming Hotel

The restaurant is almost suspended on the forested rock with unbeatable views of Lake Nahuel Huapi, Playa Bonita and Andean mountains.

Cozy and cordial, the restaurant offers guests and the public a special dining experience, accompanied by an incredible view.