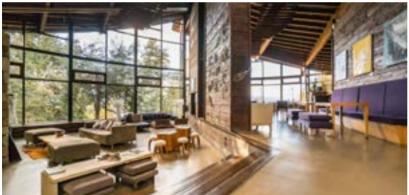

#### **HOTEL LLAO LLAO**

Surrounded by the Moreno and Nahuel Huapi lakes and the López and Tronador hills the Llao Llao Resort, Golf & Spa offers panoramic views of these landscapes in the rooms and common areas.

Covering 15 hectares, the resort has an 18-hole golf course, a heated pool, an outdoor pool, as well as a beach area and a spa with sauna..