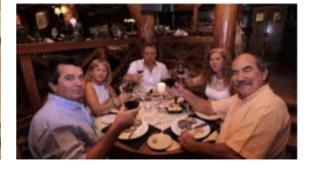

# **STAG RESTÓ /** Charming Hotel

The restaurant is almost suspended on the forested rock with unbeatable views of Lake Nahuel Huapi, Playa Bonita and Andean mountains.

Cozy and cordial, the restaurant offers guests and the public a special dining experience, accompanied by an incredible view.